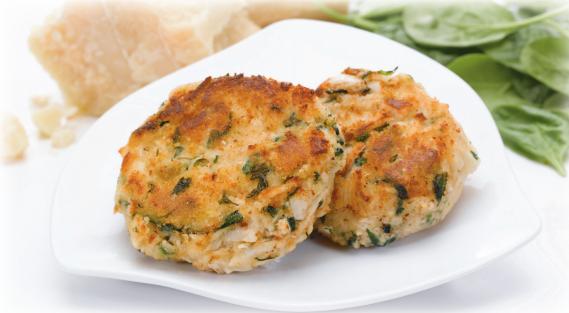

Crab Cakes

Each 3 Oz. cake contains blue claw, jonah, snow and rock crab for a total of 65% crab. Then paired with a delicate combination of spinach, parmensan cheese, seasoning and panko breadcrumbs.

On your dinner menu as an appetizer: Dinner of two cakes over pasta or mixed greens or as a great addition to your seafood special or buffet.